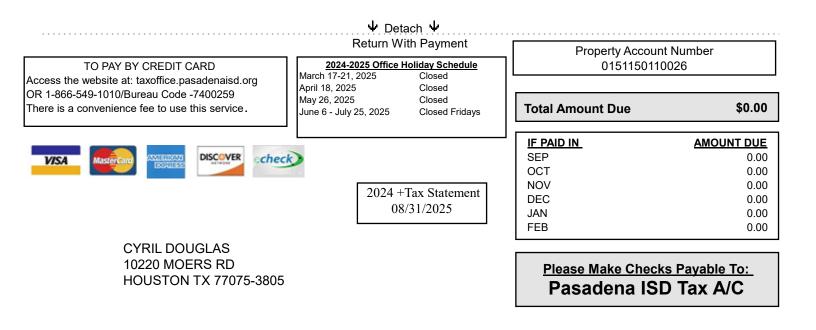

| Pasadena ISD<br>Anita Henry<br>Tax Assessor/Collector<br>P.O. Box 1318<br>Pasadena, TX 77501-1318<br>Phone: (713) 740-0259 Fax: (713) 740-4044                                                                                                                                                                                                                                                                                                                                                                                                                   |                      |                       |          |                      | 2024+ Tax Statement Property Account Number: 0151150110026                                                                                                                                                                                   |         |                    |                          |  |                       |
|------------------------------------------------------------------------------------------------------------------------------------------------------------------------------------------------------------------------------------------------------------------------------------------------------------------------------------------------------------------------------------------------------------------------------------------------------------------------------------------------------------------------------------------------------------------|----------------------|-----------------------|----------|----------------------|----------------------------------------------------------------------------------------------------------------------------------------------------------------------------------------------------------------------------------------------|---------|--------------------|--------------------------|--|-----------------------|
| Statement Date:08/31/2025Owner:CYRIL DOUGLASMailing Address:10220 MOERS RDHOUSTON TX 77075-3805                                                                                                                                                                                                                                                                                                                                                                                                                                                                  |                      |                       |          |                      | Property Location:0009033 ALMEDA GENOA RDAcres:1.0771Legal Description:TR 9F BLK 11<br>GENOA ACRES                                                                                                                                           |         |                    |                          |  |                       |
| Exemptions:                                                                                                                                                                                                                                                                                                                                                                                                                                                                                                                                                      | 23.23                | 1 CIRC                | JIT BREA | KER LIMITATION       |                                                                                                                                                                                                                                              |         |                    |                          |  |                       |
| IMPROVEMENT<br>VALUE                                                                                                                                                                                                                                                                                                                                                                                                                                                                                                                                             | LAND MARKET<br>VALUE | NON-HOMESITE<br>IMPRV |          | NON-HOMESITE<br>LAND | AG VALUE                                                                                                                                                                                                                                     | MINER   | RAL VALUE          | PERSONAL TOT<br>PROPERTY |  | TOTAL MARKET<br>VALUE |
| 1                                                                                                                                                                                                                                                                                                                                                                                                                                                                                                                                                                | 234,590              |                       |          |                      | 0                                                                                                                                                                                                                                            |         | 0                  | 0                        |  |                       |
| Taxing Entities Exe                                                                                                                                                                                                                                                                                                                                                                                                                                                                                                                                              |                      |                       |          | nption Amount        | Taxable Value                                                                                                                                                                                                                                |         | Tax Rate Per \$100 |                          |  | Base Tax              |
| PASADENA ISD                                                                                                                                                                                                                                                                                                                                                                                                                                                                                                                                                     |                      |                       |          | 35,087               | 7 19                                                                                                                                                                                                                                         | 199,504 |                    | 1.225500                 |  | 0.00                  |
| LAWSUIT: 201                                                                                                                                                                                                                                                                                                                                                                                                                                                                                                                                                     | 6-50515              |                       |          |                      |                                                                                                                                                                                                                                              |         | TOTAL I            | BASE TAX                 |  | 0.00                  |
| Important Information About Your Bill<br>Please contact Harris County Appraisal District at 713-957-7800 concerning<br>any corrections in ownership valuations or exemptions.<br>Pasadena ISD office Hours are 8.00 — 4:00 Monday-Friday unless<br>otherwise posted.<br>If you are 65 years of age or older, Disabled or a Disabled Veteran, and the<br>property described in this document is your residence homestead, you<br>should contact the appraisal district regarding any entitlement you may have<br>to a postponement in the Payment of these taxes. |                      |                       |          |                      | Total Amount Due0.00ATTENTION HOMEOWNERSIf you own your own home and were living in this house on January 1st<br>You may qualify for a Homestead Exemption. Filling in your Exemption<br>Is FREE. Call 713-95707800 for further information. |         |                    |                          |  |                       |